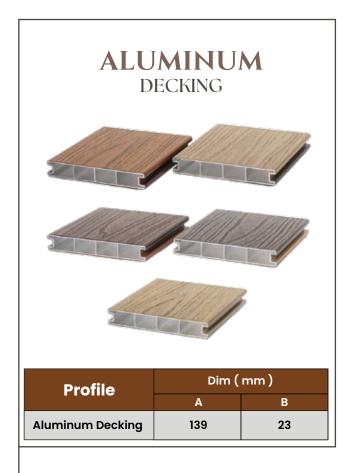

# SNOTATIONS

Aluminum Composites is a high-tech architecture system that uses a hybrid material. Our technology is the unique innovator of high density PE bonded with aluminum technology.

The aluminum-bonded high-density PE technology is very inventive.

It represents a big development in the decking system.