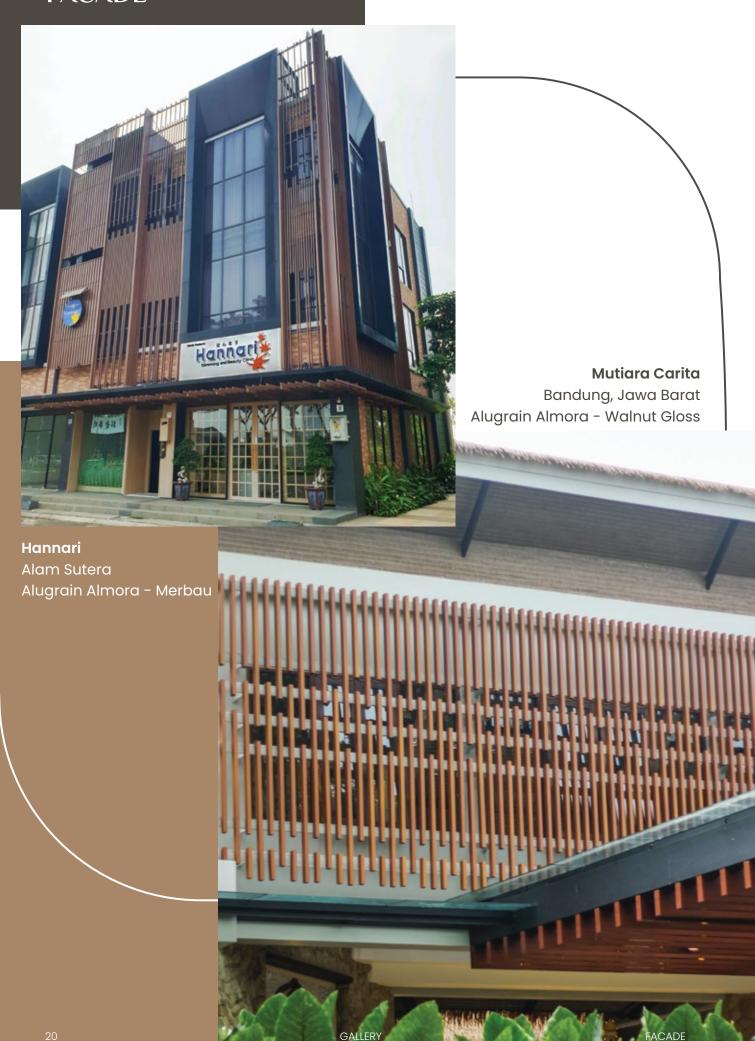

|          |  |
| Brown       | Green    |  |
|             |          |  |
| Light Brown | Cream    |  |

## **WOOD GRAIN**

## Aesthetics

This process involves applying a powder coating to the aluminum surface.

The powder coating is then baked at a high temperature, which fuses it to the surface.

The powder coating can be dyed to create a wood grain appearance.

Aluminum wood grain technology is a costeffective alternative to traditional wood products.



THE ART OF ALUMINUM

# **GALLERY**

We hope that you will take some time to browse through the gallery and see the many ways that we can use aluminum to create beautiful and functional products.



**ASHTA** 

Jakarta Selatan Aluveen Almora - Teak

### GRILL CEILING



#### GRILL CEILING



#### **FACADE**



### **FACADE**



#### **LUMBER SHEARING**

The Building must be affordable to build and maintain.

This includes things like using cost-effective materials and construction methods.



**Wisma Barito II** Slipi, Jakarta Barat Aluveen Lotto - White Oak

#### **VERTICAL SCREEN**





**Showroom Toto** Slipi, Jakarta Barat Aluveen Almora - Jati

#### Holiday Inn Gajah Mada, Jakarta Pusat Aluveen Almora - White Oak

#### WALL DECOR



# The use of New Materials

New materials such as graphene, carbon fiber, and 3D-printed concrete are becoming increasingly available, and they are opening up new possibilities for architects.

These materials are stronger, lighter, and more sustainable than traditional materials, and they can be used to create innovative new designs.



24 DECOR PANEL

#### Wooden Pattern



W