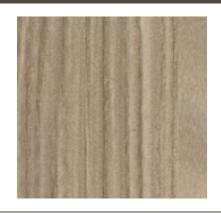

# **WOOD VENEER**

Wrapping ultra thin veneer technology is a process that allows you to apply a very thin layer of veneer to a substrate, which is aluminum.

This process is often used to create decorative or functional surfaces that are lightweight and durable.

Teak

Walnut

Rosewood

Interior Designer Choice

#### Wooden Pattern

Walnut ( Woodgrain )

White Oak ( Woodgrain )

Teak (Woodgrain)