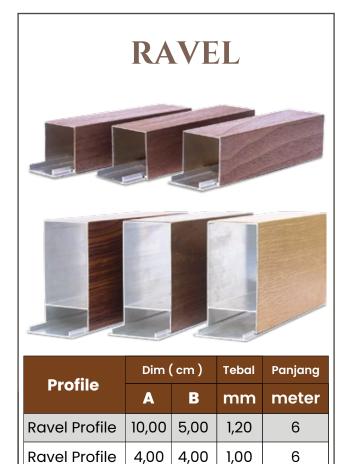

# DECORATION PROFILE

This makes it a great choice for outdoor decorations that will be exposed to the elements.

Almora

Almora

4,00

3,80

2,00

2,50

1,50

1,00

6

6

This is especially important for large or complex decorations.

| Profile | Dim (cm) |       | Tebal Panjanç |       |
|---------|----------|-------|---------------|-------|
| 1101110 | A        | В     | mm            | meter |
| Belo    | 10,16    | 10,16 | 1,95          | 6     |
| Belo    | 5,08     | 5,08  | 1,20          | 6     |
| Belo    | 3,81     | 3,81  | 1,00          | 6     |
| Belo    | 3,00     | 3,00  | 1,00          | 6     |
| Belo    | 2,00     | 2,00  | 1,20          | 6     |