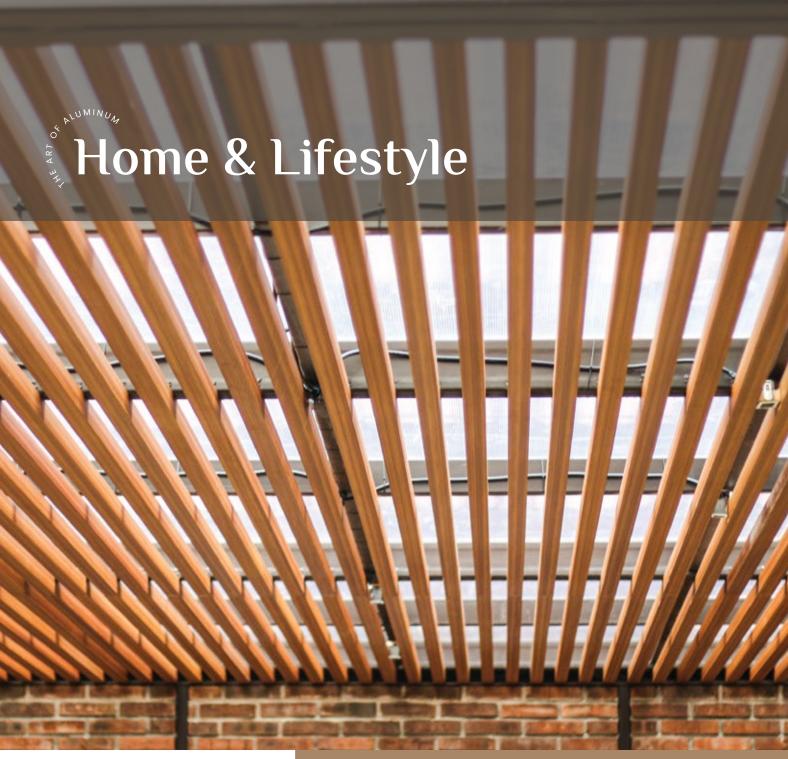

# THE ART OF ALUMINUM

Embraces Minimalistic New Thinking. New Simplicity.

# Decoration and Functional

You can use aluminum battens to create a decoration and functional addition to your home or office.

04 OUR EXPERTISE

Aluminum battens with a wooden finished are made from a lightweight and durable material that is resistant to corrosion and moisture. They are also easy to install, and they come in a wide variety of sizes, colors, and finished.