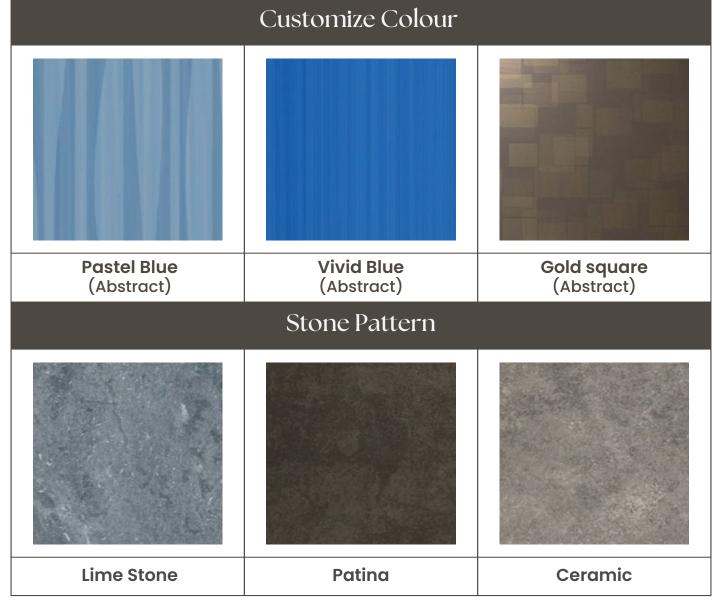

# Wooden Texture Stones Apperance & Solid Colour

Interior Designer Choice

| SOLID COLOR |          |  |
|-------------|----------|--|
|             |          |  |
| White       | Grey     |  |
|             |          |  |
| Black       | Magnolia |  |
|             |          |  |
| Brown       | Green    |  |
|             |          |  |
| Light Brown | Cream    |  |

#### Wooden Pattern

Walnut ( Woodgrain )

White Oak ( Woodgrain )

Teak (Woodgrain)

#### Metal Pattern

**Corten Copper** 

**Bronze** 

**Sulfide Oxidized** 

: 650mm ~ 1,220mm

: 0.6mm ~ 3.0mm

: 1,500mm ~ 4,500mm

**Manufacturing Capabilities** 