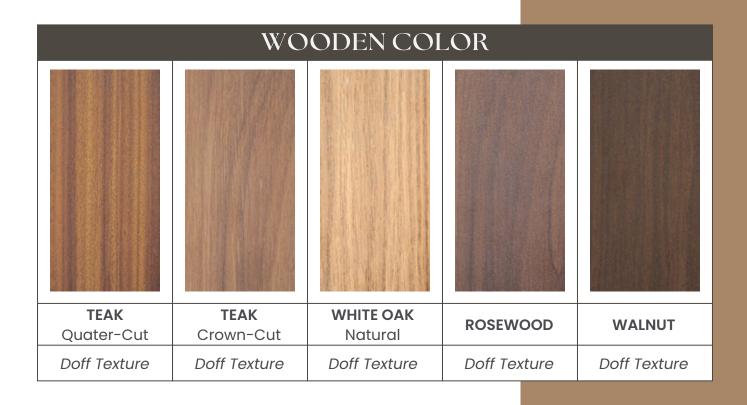

Teak

Walnut

Rosewood

Interior Designer Choice

#### Wooden Pattern

Walnut ( Woodgrain )

White Oak ( Woodgrain )

Teak (Woodgrain)