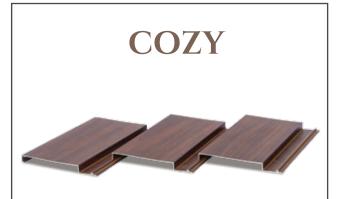

| Profile | Dim (cm) |      | Tebal | Panjang |
|---------|----------|------|-------|---------|
| 1101110 | A        | В    | mm    | meter   |
| Cozy    | 8,00     | 2,00 | 1,00  | 6       |
| Cozy    | 10,00    | 1,20 | 1,20  | 6       |
| Cozy    | 15,00    | 1,50 | 1,50  | 6       |