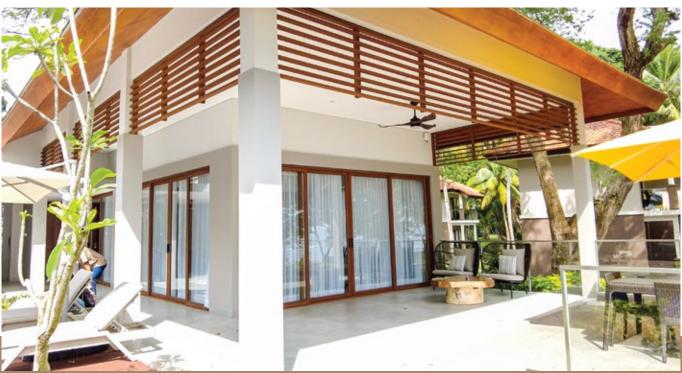

# SHOP FRONT

Aluminum shop front windows are another popular choice for shop fronts. They are available in a variety of sizes and styles and can be customized to match the overall design of the shop front.