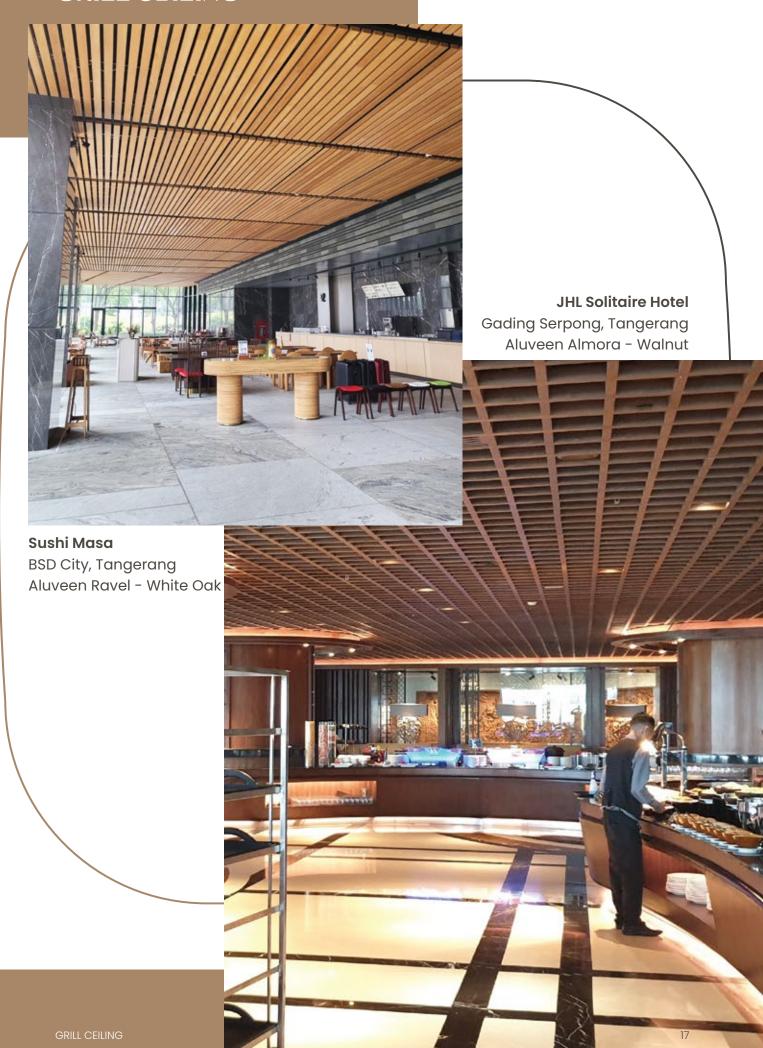

|          |  |
| Black       | Magnolia |  |
|             |          |  |
| Brown       | Green    |  |
|             |          |  |
| Light Brown | Cream    |  |

## **WOOD GRAIN**

## Aesthetics

This process involves applying a powder coating to the aluminum surface.

The powder coating is then baked at a high temperature, which fuses it to the surface.

The powder coating can be dyed to create a wood grain appearance.

Aluminum wood grain technology is a costeffective alternative to traditional wood products.



THE ART OF ALUMINUM

# **GALLERY**

We hope that you will take some time to browse through the gallery and see the many ways that we can use aluminum to create beautiful and functional products.



**ASHTA** 

Jakarta Selatan Aluveen Almora - Teak

### GRILL CEILING



#### GRILL CEILING



#### **FACADE**



### **FACADE**



#### **LUMBER SHEARING**

The Building must be affordable to build and maintain.

This includes things like using cost-effective materials and construction methods.



**Wisma Barito II** Slipi, Jakarta Barat Aluveen Lotto - White Oak

#### **VERTICAL SCREEN**





**Showroom Toto** Slipi, Jakarta Barat Aluveen Almora - Jati

#### Holiday Inn Gajah Mada, Jakarta Pusat Aluveen Almora - White Oak

#### WALL DECOR



# The use of New Materials

New materials such as graphene, carbon fiber, and 3D-printed concrete are becoming increasingly available, and they are opening up new possibilities for architects.

These materials are stronger, lighter, and more sustainable than traditional materials, and they can be used to create innovati