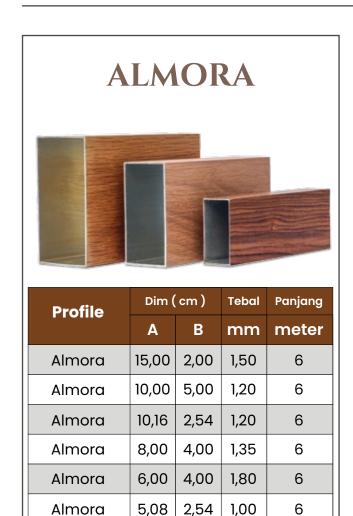

# DECORATION PROFILE

This makes it a great choice for outdoor decorations that will be exposed to the elements.

Almora

Almora

4,00

3,80

2,00

2,50

1,50

1,00

6

6

This is especially important for large or complex decorations.

| Profile | Dim (cm) |       | Tebal Panjanç |       |
|---------|----------|-------|---------------|-------|
| 1101110 | A        | В     | mm            | meter |
| Belo    | 10,16    | 10,16 | 1,95          | 6     |
| Belo    | 5,08     | 5,08  | 1,20          | 6     |
| Belo    | 3,81     | 3,81  | 1,00          | 6     |
| Belo    | 3,00     | 3,00  | 1,00          | 6     |
| Belo    | 2,00     | 2,00  | 1,20          | 6     |