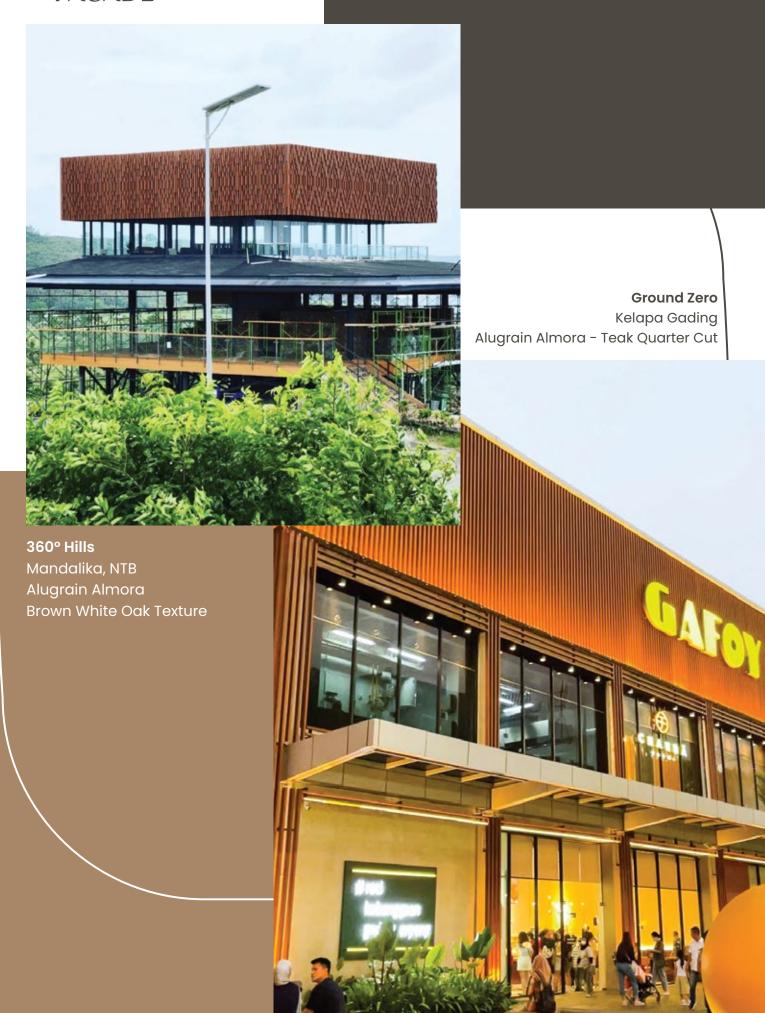

gnolia |  |
|             |          |  |
| Brown       | Green    |  |
|             |          |  |
| Light Brown | Cream    |  |

## **WOOD GRAIN**

## Aesthetics

This process involves applying a powder coating to the aluminum surface.

The powder coating is then baked at a high temperature, which fuses it to the surface.

The powder coating can be dyed to create a wood grain appearance.

Aluminum wood grain technology is a costeffective alternative to traditional wood products.



THE ART OF ALUMINUM

# **GALLERY**

We hope that you will take some time to browse through the gallery and see the many ways that we can use aluminum to create beautiful and functional products.



**ASHTA** 

Jakarta Selatan Aluveen Almora - Teak

### GRILL CEILING



#### GRILL CEILING



#### **FACADE**



### **FACADE**



#### **LUMBER SHEARING**

The Building must be affordable to build and maintain.

This includes things like using cost-effective materials and construction methods.



**Wisma Barito II** Slipi, Jakarta Barat Aluveen Lotto - White Oak

#### **VERTICAL SCREEN**





**Showroom Toto** Slipi, Jakarta Barat Aluveen Almora - Jati

#### Holiday Inn Gajah Mada, Jakarta Pusat Aluveen Almora - White Oak

#### WALL DECOR



# The use of New Materials

New materials such as graphene, carbon fiber, and 3D-printed concrete are becoming increasingly available, and they are opening up new possibilities for architects.

These materials are stronger, lighter, and more sustainable than traditional materials, and they can be used to create innovative new designs.



24 DECOR PANEL

#### W