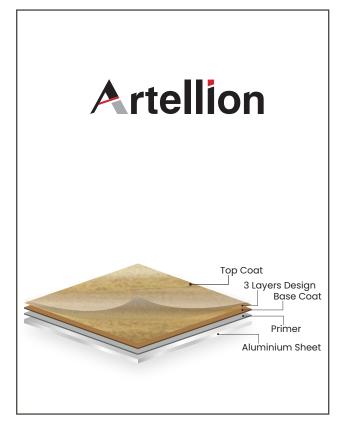

#### **ALUMINUM DECOR PANEL**

#### **Standard Size**

 Thickness
 : 2.0mm/3.0mm

 Width
 : 1,220 mm

 Length
 : 3,050 mm

#### Coating

Aluminium Decor Panel is coated with High Class Exterior spec coating.

Coated by Offset Gravure. Direct Printing Technology. Aluminium Alloy: A3004P H32