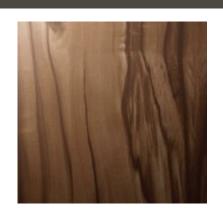

# **WOOD VENEER**

Wrapping ultra thin veneer technology is a process that allows you to apply a very thin layer of veneer to a substrate, which is aluminum.

This process is often used to create decorative or functional surfaces that are lightweight and durable.

Teak

Walnut

Rosewood

Interior Designer Choice

#### Wooden Pattern

Walnut ( Woodgrain )

White Oak ( Woodgrain )

Teak (Woodgrain)