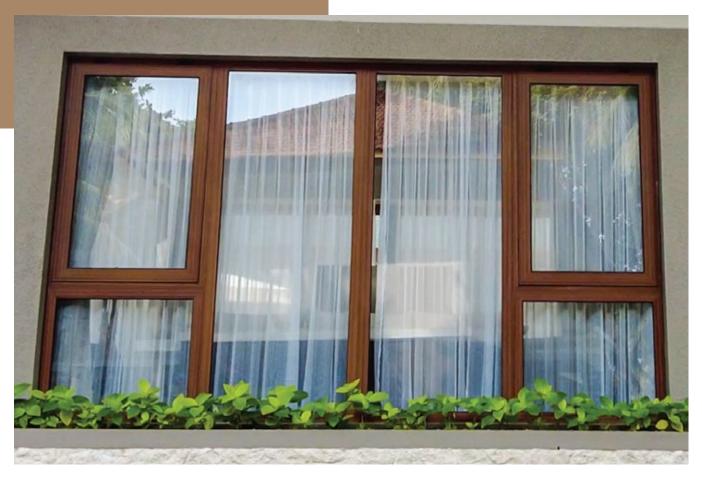

# FUNCTIONAL PROFILE

It's popular choice frames because it is lightweight and can be painted in a variety of colors.

## CLIO FRAME