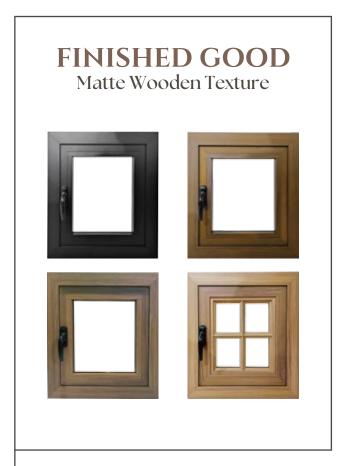

# FUNCTIONAL PROFILE

High-quality of pre-fabricated aluminum components that are used to create doors and windows.

Finished good aluminum is a versatile and durable material that is used in a wide range of applications. It is lightweight, strong, corrosion-resistant, and recyclable.

Finished good aluminum can be finished in a variety of ways to improve its appearance, durbility, and performance.