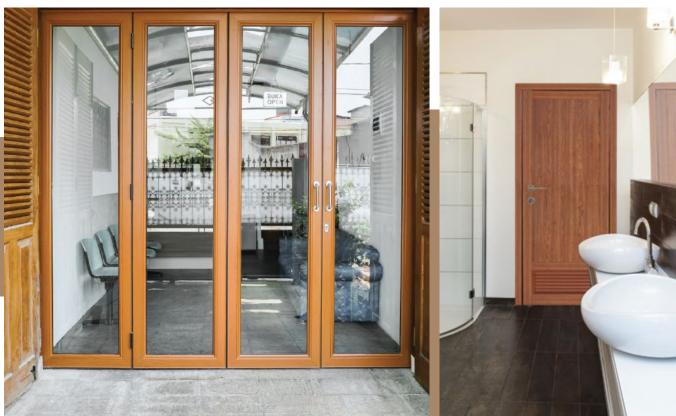

# FUNCTIONAL PROFILE

High-quality of pre-fabricated aluminum components that are used to create doors and windows.

Finished good aluminum is a versatile and durable material that is used in a wide range of applications. It is lightweight, strong, corrosion-resistant, and recyclable.

Finished good aluminum can be finished in a variety of ways to improve its appearance, durbility, and performance.

#### FRENCH SLIDING DOOR

## WINDOWS (JUNGKIT)

**FOLDING DOOR** 

**BATHROOM DOOR** 