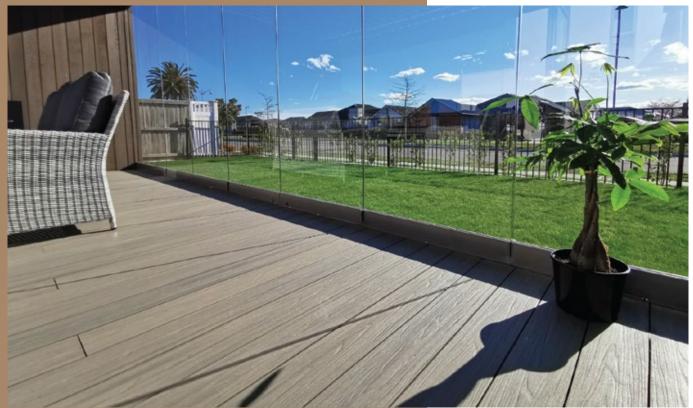

It represents a big development in the decking system.

# SNOTATIONS

Aluminum Composites is a high-tech architecture system that uses a hybrid material. Our technology is the unique innovator of high density PE bonded with aluminum technology.

The aluminum-bonded high-density PE technology is very inventive.