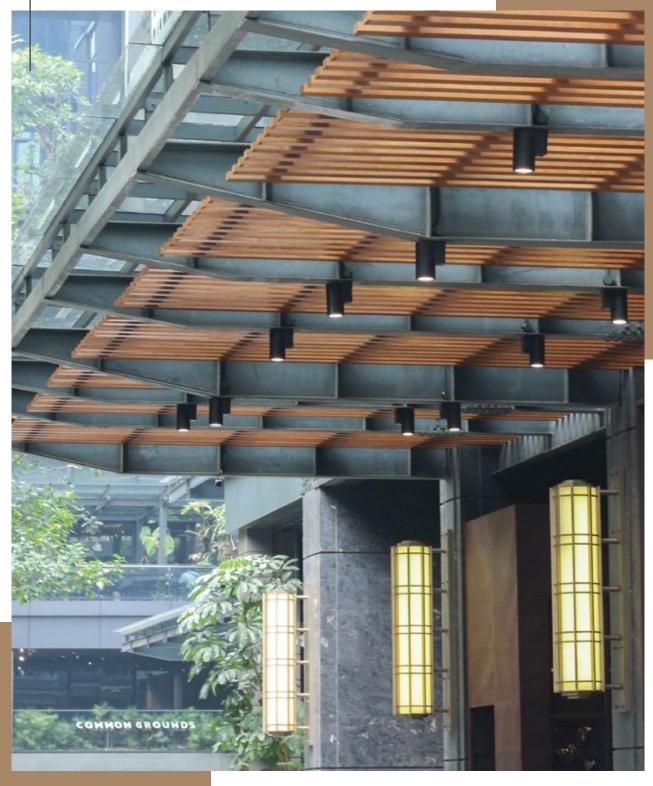

|--|
|             |          |  |
| White       | Grey     |  |
|             |          |  |
| Black       | Magnolia |  |
|             |          |  |
| Brown       | Green    |  |
|             |          |  |
| Light Brown | Cream    |  |

## **WOOD GRAIN**

## Aesthetics

This process involves applying a powder coating to the aluminum surface.

The powder coating is then baked at a high temperature, which fuses it to the surface.

The powder coating can be dyed to create a wood grain appearance.

Aluminum wood grain technology is a costeffective alternative to traditional wood products.



THE ART OF ALUMINUM

# **GALLERY**

We hope that you will take some time to browse through the gallery and see the many ways that we can use aluminum to create beautiful and functional products.



**ASHTA** 

Jakarta Selatan Aluveen Almora - Teak

### GRILL CEILING



#### GRILL CEILING



#### **FACADE**



### **FACADE**



#### **LUMBER SHEARING**

The Building must be affordable to build and maintain.

This includes things like using cost-effective materials and construction methods.



**Wisma Barito II** Slipi, Jakarta Barat Aluveen Lotto - White Oak

#### **VERTICAL SCREEN**





**Showroom Toto** Slipi, Jakarta Barat Aluveen Almora - Jati

#### Holiday Inn Gajah Mada, Jakarta Pusat Aluveen Almora - White Oak

#### WALL DECOR



# The use of New Materials

New materials such as graphene, carbon fiber, and 3D-printed concrete are becoming increasingly available, and they are opening up new possibilities for architects.

These materials are stronger, lighter, and more sustain