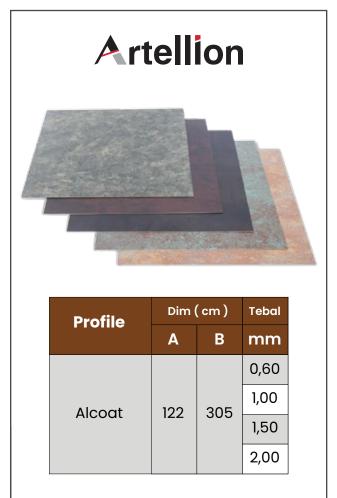

Aluminum sheets offer a versatile and durable solution for decorative panels. Aluminum cladding can be used to give buildings a modern and sleek appearance.

## **PVC-SHEET**

PVC sheet is a cost-effective material that is relatively easy to work with.

Available in a variety of colors and finishes, which makes it a versatile material for a wide range of application.