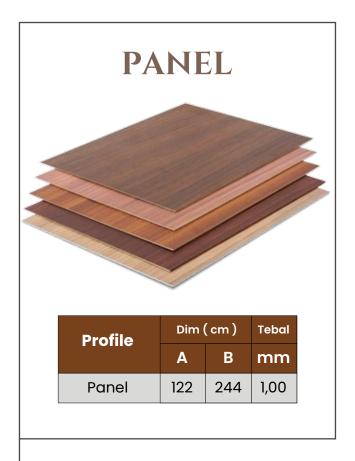

#### **BRAND**

**Aluminum Wood Grain** 

"New Heritage"

**Aluminum Decor Panel** 

Coloring the Landscape

This process is used to create wood grain effects on aluminum.

It is an aluminum panel in the form of a sheet, with a thickness ranging from 1 mm to 3 mm.

# DECORATION PROFILE

This makes it a great choice for outdoor decorations that will be exposed to the elements.

Almora

Almora

4,00

3,80

2,00

2,50

1,50

1,00

6

6

This is especially important for large or complex decorations.

| Profile | Dim (cm) |       | Tebal Panjanç |       |
|---------|----------|-------|---------------|-------|
| 1101110 | A        | В     | mm            | meter |
| Belo    | 10,16    | 10,16 | 1,95          | 6     |
| Belo    | 5,08     | 5,08  | 1,20          | 6     |
| Belo    | 3,81     | 3,81  | 1,00          | 6     |
| Belo    | 3,00     | 3,00  | 1,00          | 6     |
| Belo    | 2,00     | 2,00  | 1,20          | 6     |