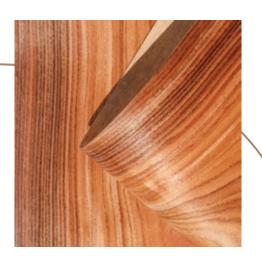

# Own Interior Intuition

We've developed the capability of wrapping ultra-thin Veneer over aluminum profiles.

and coated by UV Coating

Aluveen come in a wide variety of sizes, wood veneers, and finishes.

# **WOOD VENEER**

Wrapping ultra thin veneer technology is a process that allows you to apply a very thin layer of veneer to a substrate, which is aluminum.

This process is often used to create decorative or functional surfaces that are lightweight and durable.