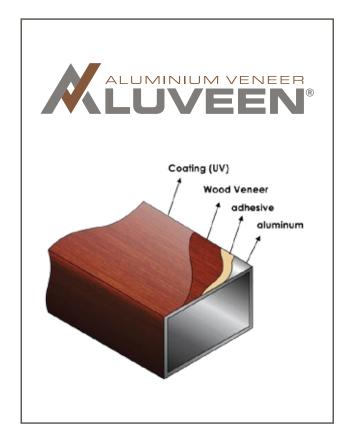

#### **BRAND**

**Aluminum Veneer** 

"Feeling First"

**Aluminum Pvc-Sheet** 

# Own Interior Intuition

We've developed the capability of wrapping ultra-thin Veneer over aluminum profiles.

and coated by UV Coating

Aluveen come in a wide variety of sizes, wood veneers, and finishes.

# **WOOD VENEER**

Wrapping ultra thin veneer technology is a process that allows you to apply a very thin layer of veneer to a substrate, which is aluminum.

This process is often used to create decorative or functional surfaces that are lightweight and durable.