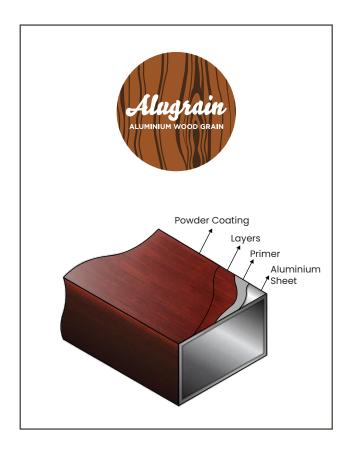

#### **BRAND**

**Aluminum Wood Grain** 

"New Heritage"

**Aluminum Decor Panel** 

Coloring the Landscape

This process is used to create wood grain effects on aluminum.

It is an aluminum panel in the form of a sheet, with a thickness ranging from 1 mm to 3 mm.

## Aesthetics

This process involves applying a powder coating to the aluminum surface.

The powder coating is then baked at a high temperature, which fuses it to the surface.

The powder coating can be dyed to create a wood grain appearance.

Aluminum wood grain technology is a costeffective alternative to traditional wood products.

THE ART OF ALUMINUM