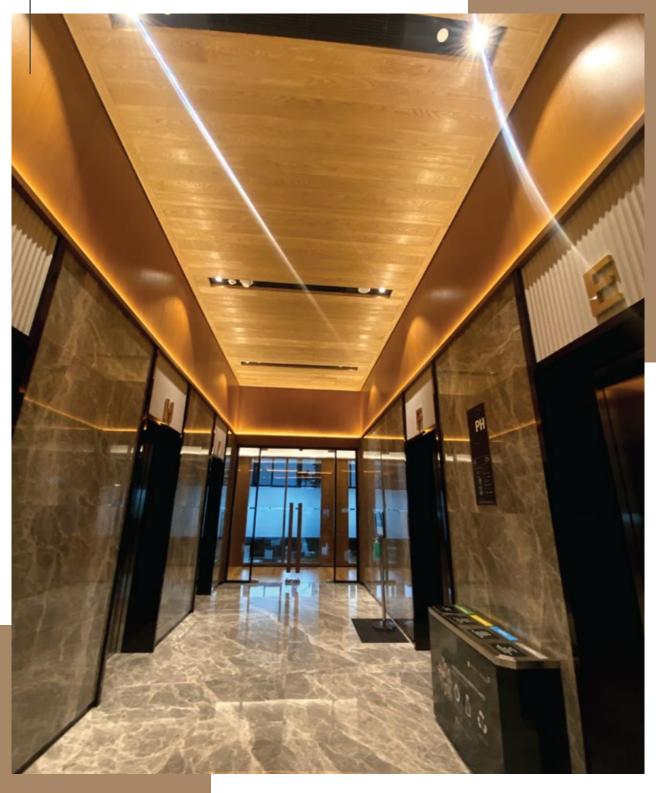

es applying a powder coating to the aluminum surface.

The powder coating is then baked at a high temperature, which fuses it to the surface.

The powder coating can be dyed to create a wood grain appearance.

Aluminum wood grain technology is a costeffective alternative to traditional wood products.



THE ART OF ALUMINUM

# **GALLERY**

We hope that you will take some time to browse through the gallery and see the many ways that we can use aluminum to create beautiful and functional products.



**ASHTA** 

Jakarta Selatan Aluveen Almora - Teak

### GRILL CEILING



#### GRILL CEILING



#### **FACADE**



### **FACADE**



#### **LUMBER SHEARING**

The Building must be affordable to build and maintain.

This includes things like using cost-effective materials and construction methods.



**Wisma Barito II** Slipi, Jakarta Barat Aluveen Lotto - White Oak

#### **VERTICAL SCREEN**





**Showroom Toto** Slipi, Jakarta Barat Aluveen Almora - Jati

#### Holiday Inn Gajah Mada, Jakarta Pusat Aluveen Almora - White Oak

#### WALL DECOR



# The use of New Materials

New materials such as graphene, carbon fiber, and 3D-printed concrete are becoming increasingly available, and they are opening up new possibilities for architects.

These materials are stronger, lighter, and more sustainable than traditional materials, and they can be used to create innovative new designs.



24 DECOR PANEL

#### Wooden Pattern



Walnut ( Woodgrain )



White Oak ( Woodgrain )



Teak (Woodgrain)

#### Metal Pattern



**Corten Copper** 



**Bronze** 



**Sulfide Oxidized** 

: 650mm ~ 1,220mm