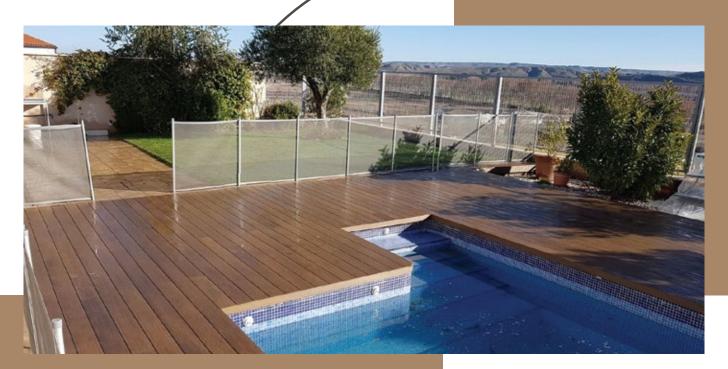

It represents a big development in the decking system.

# SNOTATIONS

Aluminum Composites is a high-tech architecture system that uses a hybrid material. Our technology is the unique innovator of high density PE bonded with aluminum technology.

The aluminum-bonded high-density PE technology is very inventive.