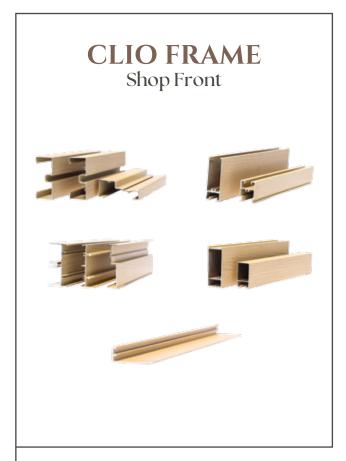

# SHOP FRONT

Aluminum shop front windows are another popular choice for shop fronts. They are available in a variety of sizes and styles and can be customized to match the overall design of the shop front.

# FUNCTIONAL PROFILE

It's popular choice frames because it is lightweight and can be painted in a variety of colors.

## CLIO FRAME