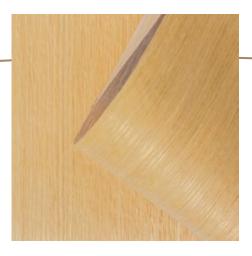

# Own Interior Intuition

We've developed the capability of wrapping ultra-thin Veneer over aluminum profiles.

and coated by UV Coating

Aluveen come in a wide variety of sizes, wood veneers, and finishes.

# **WOOD VENEER**

Wrapping ultra thin veneer technology is a process that allows you to apply a very thin layer of veneer to a substrate, which is aluminum.

This process is often used to create decorative or functional surfaces that are lightweight and durable.