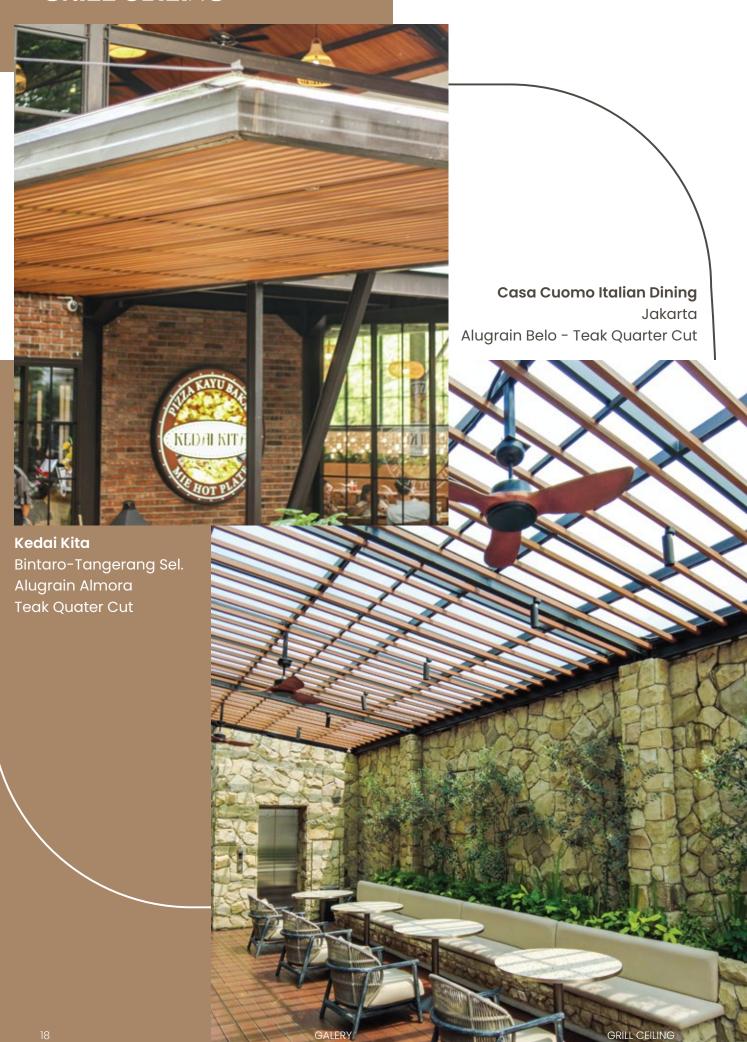

| Black       | Magnolia |  |
|             |          |  |
| Brown       | Green    |  |
|             |          |  |
| Light Brown | Cream    |  |

## **WOOD GRAIN**

## Aesthetics

This process involves applying a powder coating to the aluminum surface.

The powder coating is then baked at a high temperature, which fuses it to the surface.

The powder coating can be dyed to create a wood grain appearance.

Aluminum wood grain technology is a costeffective alternative to traditional wood products.



THE ART OF ALUMINUM

# **GALLERY**

We hope that you will take some time to browse through the gallery and see the many ways that we can use aluminum to create beautiful and functional products.



**ASHTA** 

Jakarta Selatan Aluveen Almora - Teak

### GRILL CEILING



#### GRILL CEILING



#### **FACADE**



### **FACADE**



#### **LUMBER SHEARING**

The Building must be affordable to build and maintain.

This includes things like using cost-effective materials and construction methods.



**Wisma Barito II** Slipi, Jakarta Barat Aluveen Lotto - White Oak

#### **VERTICAL SCREEN**





**Showroom Toto** Slipi, Jakarta Barat Aluveen Almora - Jati

#### Holiday Inn Gajah Mada, Jakarta Pusat Aluveen Almora - White Oak

#### WALL DECOR



# The use of New Materials

New materials such as graphene, carbon fiber, and 3D-printed concrete are becoming increasingly available, and they are opening up new possibilities for architects.

These materials are stronger, lighter, and more sustainable than traditional materials, and they can be used to create innovative new designs.



24